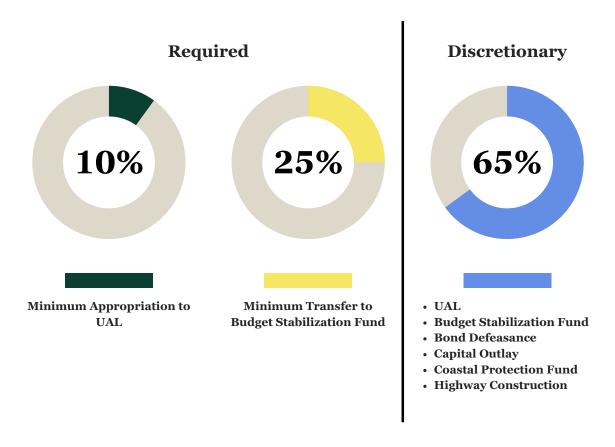

On 1/17/24, the JLCB certified the combined net of expenditures and revenues at the end of FY 23 resulted in a surplus totaling \$325.4 M. In accordance with provisions in La. Const. Art. VII, § 10.(2), once these monies are recognized by the REC as non-recurring revenues, the balance will be available for appropriation to one of six authorized purposes. Two of the authorized purposes, appropriation to the Unfunded Accrued Liability (UAL) and transfer to the Budget Stabilization Fund, require minimum allocations as seen in Chart 1 below.

**Chart 1: Eligible Uses of Non-recurring Monies** 

The appropriations bills currently utilize the FY 23 surplus for items that are traditionally categorized as one-time expenditures. For example, appropriations to capital projects are considered non-recurring. After fulfilling the required 25% deposit into the Budget Stabilization Fund (\$81.4 M) and 10% appropriation for the UAL (\$32.5 M), the Capital Outlay Bill (HB 2 ReEngrossed) allocates \$201.1 M for the highway program, higher education projects, deferred maintenance, and more. Finally, supplemental funding for existing capital outlay projects contained in HB 782 Engrossed appropriates the remaining \$9.5 M of the FY 23 surplus.